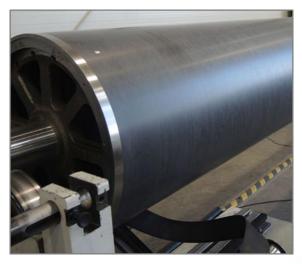

### **Tubes**

#### **Benefits:**

- Lower weight
- Lower mass-inertia
- High stiffness
- Very good vibrationdamping
- Very low heatexpansion
- Corrosion resistant largest possible dimensions:
- Length: 11m
- − Ø: 1m

| experience | consultation | customer orientation |
|------------|--------------|----------------------|
| experience | consultation | customer orientation |
| experience | consultation | customer orientation |
| experience | consultation | customer orientation |

#### Rolls

**Tubes** 

Metal ends/ journals Covering

Mechanical Work

**Balancing** 

bearing assembly

experience consultation customer orientation exberience consultation cristomer orientation experience consultation customer orientation experience consultation customer orientation