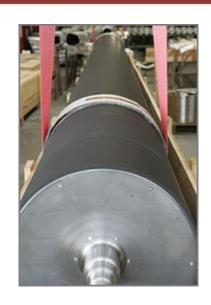

#### Rolls

**Tubes** 

Metal ends/ journals Covering

Mechanical Work

**Balancing** 

bearing assembly

experience consultation customer orientation exberience consultation cristomer orientation experience consultation customer orientation experience consultation customer orientation

## Capacities of our rubber covering production:

- Diameter up to 1000 mm
- Length up to 12 m
- Total weight: 20 t.

| experience | consultation | customer orientation |
|------------|--------------|----------------------|
| experience | consultation | customer orientation |
| experience | consultation | customer orientation |
| experience | consultation | customer orientation |