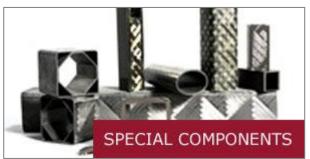

## **Special Components**

Total length: 110m

Innerdiameter: 900mm

Weight: 300kg

**Deviations in straightness:** 

from Segment to Segment 0,5mm

2,5mm über die Gesamtlänge experience

| consultation | customer orientation |
|--------------|----------------------|
| consultation | customer orientation |
| consultation | customer orientation |
| consultation | customer orientation |