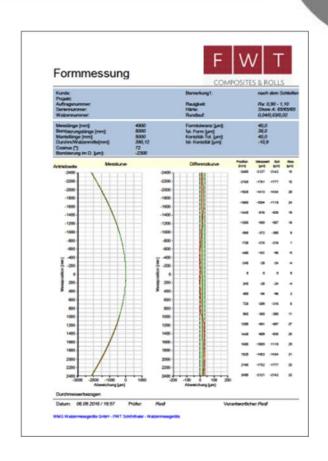

## **Special Components**

Total length: 110m

Innerdiameter: 900mm

Weight: 300kg

**Deviations in straightness:** 

from Segment to Segment 0,5mm

2,5mm über die Gesamtlänge experience

| consultation | customer orientation |
|--------------|----------------------|
| consultation | customer orientation |
| consultation | customer orientation |
| consultation | customer orientation |