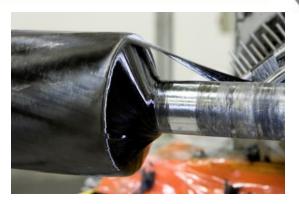

### **Tubes**

#### **Benefits:**

- Lower weight
- Lower mass-inertia
- High stiffness
- Very good vibrationdamping
- Very low heatexpansion
- Corrosion resistant largest possible dimensions:
- Length: 11m
- − Ø: 1m

| experience | consultation | customer orientation |
|------------|--------------|----------------------|
| experience | consultation | customer orientation |
| experience | consultation | customer orientation |
| experience | consultation | customer orientation |