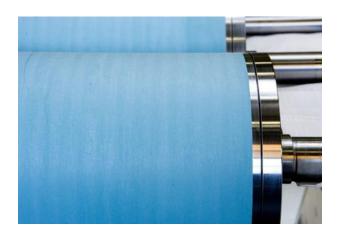

## **Rubber Covering**

- Solutions for every application
- Wide range of rubber materials
- 40-90 Shore A
- Very good chemical resistance
- Temperature resistant depending on rubber
- Good traction

| experience | consultation | customer orientation |
|------------|--------------|----------------------|
| experience | consultation | customer orientation |
| experience | consultation | customer orientation |
| experience | consultation | customer orientation |

## **High Polish Coatings**

Typical characteristics:

- surface roughness up to Rz 1μm
- low abrasion resistance
- non-conducting
- repairable

| experience | consultation | customer orientation |
|------------|--------------|----------------------|
|            |              |                      |
| experience | consultation | customer orientation |
| experience | consultation | customer orientation |
| experience | consultation | customer orientation |