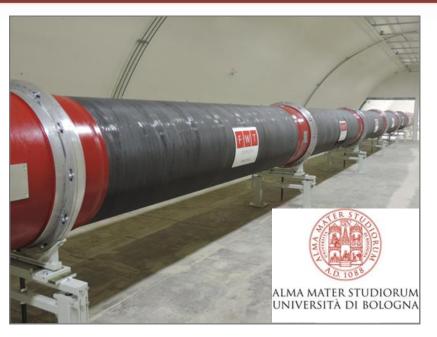

### **Tubes**

#### **Benefits:**

- Lower weight
- Lower mass-inertia
- High stiffness
- Very good vibrationdamping
- Very low heatexpansion
- Corrosion resistant largest possible dimensions:
- Length: 11m
- − Ø: 1m

| experience | consultation | customer orientation |
|------------|--------------|----------------------|
| experience | consultation | customer orientation |
| experience | consultation | customer orientation |
| experience | consultation | customer orientation |