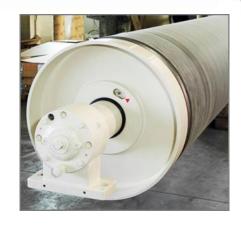

## **Rubber Covering**

- Solutions for every application
- Wide range of rubber materials
- 40-90 Shore A
- Very good chemical resistance
- Temperature resistant depending on rubber
- Good traction

| experience | consultation | customer orientation |
|------------|--------------|----------------------|
| experience | consultation | customer orientation |
| experience | consultation | customer orientation |
| experience | consultation | customer orientation |