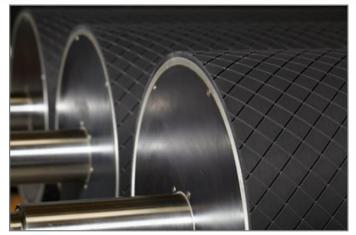

## **Rubber Covering**

- Solutions for every application
- Wide range of rubber materials
- 40-90 Shore A
- Very good chemical resistance
- Temperature resistant depending on rubber
- Good traction

| experience | consultation | customer orientation |
|------------|--------------|----------------------|
| experience | consultation | customer orientation |
| experience | consultation | customer orientation |
| experience | consultation | customer orientation |