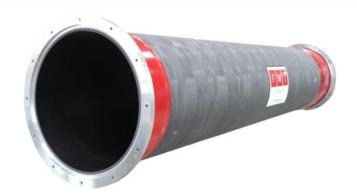

### **Tubes**

#### **Benefits:**

- Lower weight
- Lower mass-inertia
- High stiffness
- Very good vibrationdamping
- Very low heatexpansion
- Corrosion resistant largest possible dimensions:
- Length: 11m
- − Ø: 1m

| experience | consultation | customer orientation |
|------------|--------------|----------------------|
| experience | consultation | customer orientation |
| experience | consultation | customer orientation |
| experience | consultation | customer orientation |