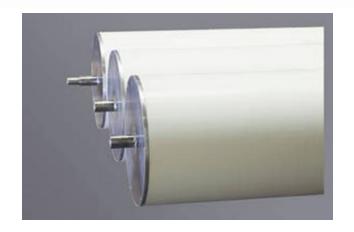

### **Tubes**

#### **Benefits:**

- Lower weight
- Lower mass-inertia
- High stiffness
- Very good vibrationdamping
- Very low heatexpansion
- Corrosion resistant largest possible dimensions:
- Length: 11m
- − Ø: 1m

| experience | consultation | customer orientation |
|------------|--------------|----------------------|
| experience | consultation | customer orientation |
| experience | consultation | customer orientation |
| experience | consultation | customer orientation |