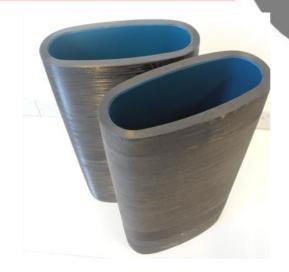

## **Special Components**

Total length: 110m

Innerdiameter: 900mm

Weight: 300kg

**Deviations in straightness:** 

from Segment to Segment 0,5mm

2,5mm über die Gesamtlänge experience

| consultation | customer orientation |
|--------------|----------------------|
| consultation | customer orientation |
| consultation | customer orientation |
| consultation | customer orientation |