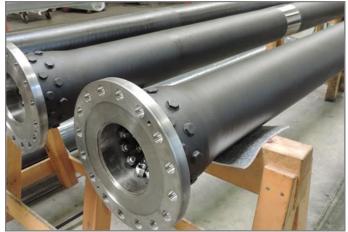

### **Tubes**

#### **Benefits:**

- Lower weight
- Lower mass-inertia
- High stiffness
- Very good vibrationdamping
- Very low heatexpansion
- Corrosion resistant largest possible dimensions:
- Length: 11m
- − Ø: 1m

| experience | consultation | customer orientation |
|------------|--------------|----------------------|
| experience | consultation | customer orientation |
| experience | consultation | customer orientation |
| experience | consultation | customer orientation |

#### Rolls

**Tubes** 

Metal ends/ journals Covering

Mechanical Work

**Balancing** 

bearing assembly

experience consultation customer orientation exberience consultation cristomer orientation experience consultation customer orientation experience consultation customer orientation