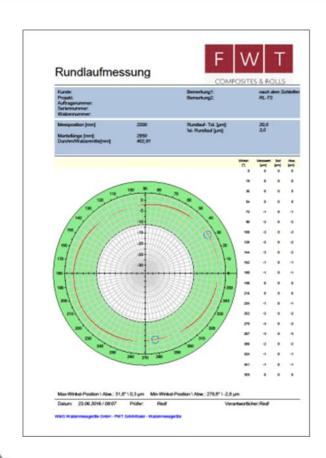

#### **Roller Service**

- Journal replacement/restoration
- Crack check
- Grinding service
- Repair or replacement of covers
- Bearing services

on demand: manufacturing of new rollers

| experience | consultation | customer orientation |
|------------|--------------|----------------------|
| experience | consultation | customer orientation |
| experience | consultation | customer orientation |
| experience | consultation | customer orientation |