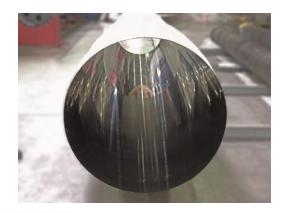

#### **High Polish Coatings**

## **High Polish Coatings**

Typical characteristics:

- surface roughness up to Rz 1μm
- low abrasion resistance
- non-conducting
- repairable

| experience | consultation | customer orientation |
|------------|--------------|----------------------|
|            |              |                      |
| experience | consultation | customer orientation |
| experience | consultation | customer orientation |
| experience | consultation | customer orientation |