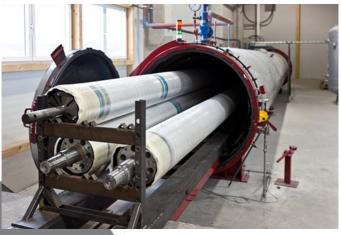

## Capacities of our rubber covering production:

- Diameter up to 1000 mm
- Length up to 12 m
- Total weight: 20 t.

| experience | consultation | customer orientation |
|------------|--------------|----------------------|
| experience | consultation | customer orientation |
| experience | consultation | customer orientation |
| experience | consultation | customer orientation |