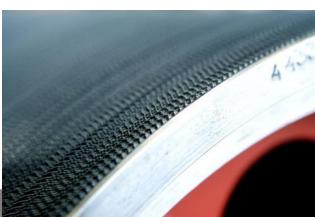

## **Filament winding**

| experience | consultation        | customer orientation |
|------------|---------------------|----------------------|
| avhauauaa  | 0.0110.0110.0110.01 |                      |
| experience | consultation        | customer orientation |
| experience | consultation        | customer orientation |
| experience | consultation        | customer orientation |

#### **Benefits:**

- Lower weight
- Lower mass-inertia
- High stiffness
- Very good vibrationdamping
- Very low heatexpansion
- Corrosion resistant largest possible dimensions:
- Length: 11m
- − Ø: 1m

| experience | consultation | customer orientation |
|------------|--------------|----------------------|
| experience | consultation | customer orientation |
| experience | consultation | customer orientation |
| experience | consultation | customer orientation |