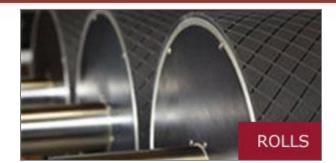

### **Tubes**

#### **Benefits:**

- Lower weight
- Lower mass-inertia
- High stiffness
- Very good vibrationdamping
- Very low heatexpansion
- Corrosion resistant largest possible dimensions:
- Length: 11m
- − Ø: 1m

| experience | consultation | customer orientation |
|------------|--------------|----------------------|
| experience | consultation | customer orientation |
| experience | consultation | customer orientation |
| experience | consultation | customer orientation |

#### Rolls

**Tubes** 

Metal ends/ journals Covering

Mechanical Work

**Balancing** 

bearing assembly

experience consultation customer orientation exberience consultation cristomer orientation experience consultation customer orientation experience consultation customer orientation