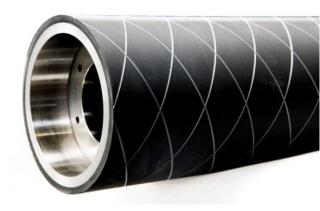

### **Composite-Coatings**

- high abrasion resistance
- suitable for doctor blades
- suitable for different kinds of grooves
- electrically conducting surfaces
- non-conducting surfaces
- friction reducing characteristics
- polished surfaces
- special chemical resistance

#### **Composites-Coatings**