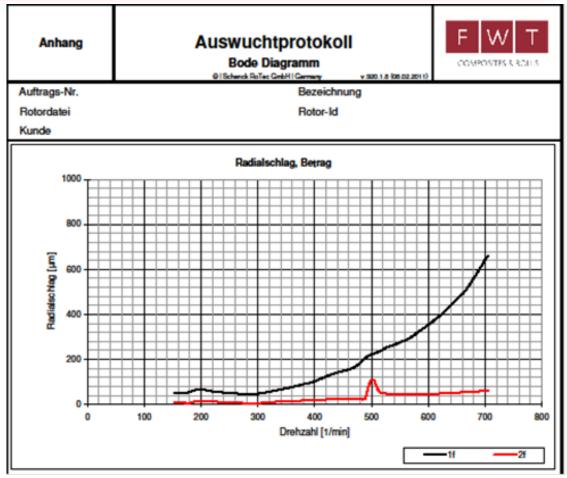

#### **Roller Service**

- Journal replacement/restoration
- Crack check
- Grinding service
- Repair or replacement of covers
- Bearing services

on demand: manufacturing of new rollers

| experience | consultation | customer orientation |
|------------|--------------|----------------------|
| experience | consultation | customer orientation |
| experience | consultation | customer orientation |
| experience | consultation | customer orientation |